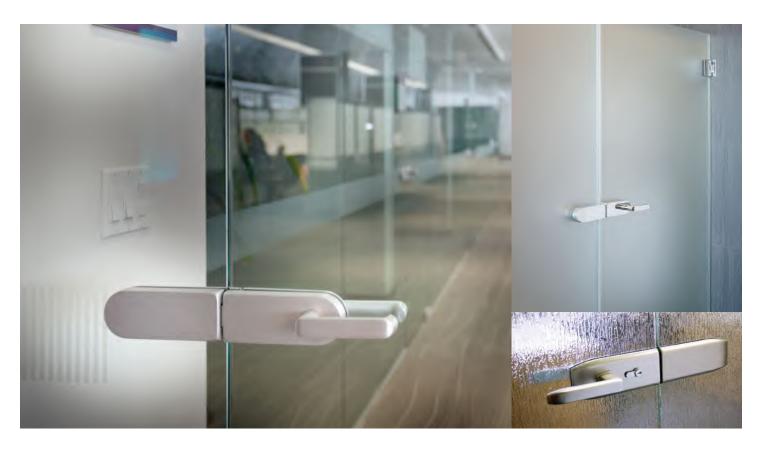

#### CLM9000, Studio, Junior, ARCOS

DORMA has locks, levers, and accessories for tempered glass doors to meet a broad range of technical, aesthetic, and budget requirements—regardless of the doors' design, size, type, or location.

#### Simple glass preparation

DORMA has extensive experience with glass in construction and has developed fittings that reduce glass preparation to the quick and easy drilling of a few holes. The carefully thought out design of DORMA fittings provides maximum clamping area and optimum clamping force.

#### Reliable operation

Quality materials and robust construction guarantee an unsurpassed standard of durability and reliability.