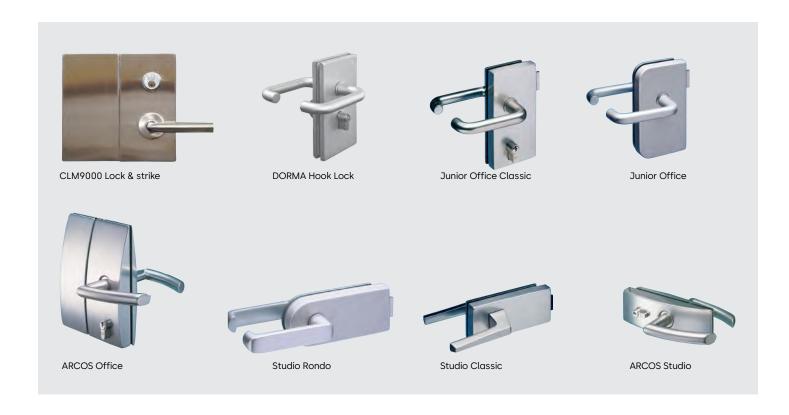

### Locksets for interior tempered glass doors

- **CLM9000**—A sleekly designed lockset measuring only 5" × 9" with a built-in DORMA heavy-duty Grade 1 mortise lockset. Extremely reliable with high strength springs and a positive stop.
- DORMA Hook Lock—For sliding doors with a nightlatch function.
  Complete with wall mounted strike plate and choice of Flat Lever or Tubular handles.
- **Studio Rondo**—Simple uncluttered lines enhance the inherent beauty and character of tempered glass.
- Studio Classic—A slim shape that fits perfectly into its surroundings

- and enhances the appearance of interior glass doors.
- Junior Office—For demanding specifications/ reliability in busy environments.
- Junior Office Classic—A timeless classic engineered for heavy use and a range of demanding requirements.
- ARCOS Studio—The epitome of elegance to underline the value of transparency in interior architecture.
- ARCOS Office—Heavy-duty elegance to withstand constant use and still combine proven functionality with aesthetics.